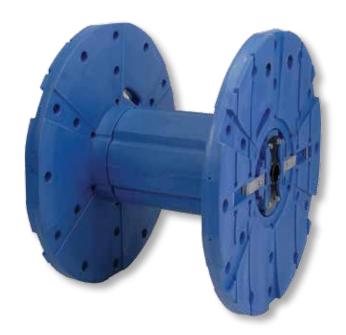

## Generation II 48" Plastic Breakdown R-2 Reels

- The truly sustainable cable reel package
- Each flange weighs 39 pounds and the center barrel weighs 36.8 pounds
  - assembly and disassembly takes less than 30 seconds
  - no tools required
  - longitudinal barrel grooves allow banding of partial coils for easy removal
- Reel components can be stored in 1/3 space of an assembled reel
- Reel components can be replaced no need to dispose of entire reel
- Steel reinforcement plates for arbor hole support
- Handles payloads up to 1500 pounds

## Generation I Reusable Plastic R-2 Reels

The generation I design comes with a 42" and 48" flange design. This product can replace wood reels in many applications to give you more uses and a safer more durable package. The design allows for coils of wire to be placed on the bottom flange then the top flange can simply twist on before opening the coil.