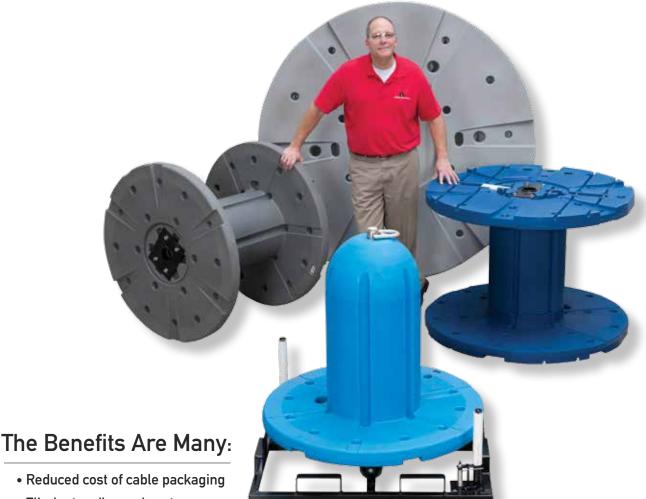

## R2 Systems - Heavy-Duty Reusable Cable Reels

The engineering team at R2 Systems Division of Mossberg Industries, Inc. was tasked by some of the largest cable manufacturers to design and build a reel that was capable of eliminating the use of the nailed wood reel. The result was a 42" and 48" heavy-duty reusable cable reel capable of handling heavy coils of cable in a continual and reusable manner. Since that time the team has continued to grow and develop this line with our next generation 3-piece design to make truly sustainable products.

- · Reduced cost of cable packaging
- Eliminates disposal costs
- Increased safety for those handling cable
- No nails or splinters to cut wire or hands
- Reel components can be stored in 1/3 the space of an assembled reel
- Assembly and disassembly takes less than 30 second with no tools required
- Easy one person handling to assemble and disassemble and load coils onto reels
- Reels can be used for years and hundreds of trips